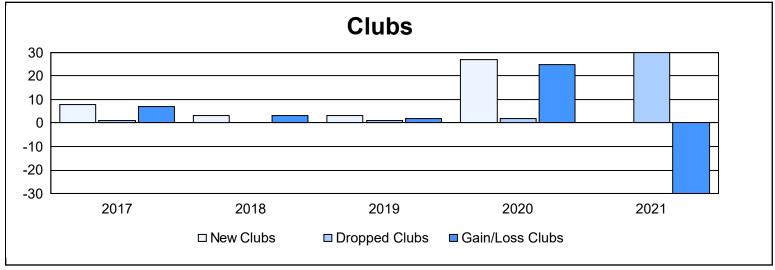

District B 5 As of June 2021 Cumulative

| Year      | New<br>Clubs | Dropped<br>Clubs | Gain/<br>Loss<br>Clubs | New<br>Members | Charter<br>Members | Reinstate<br>Members | Transfer<br>Members | Total<br>Member<br>Added | Total<br>Members<br>Dropped | Gain/<br>Loss<br>Members |
|-----------|--------------|------------------|------------------------|----------------|--------------------|----------------------|---------------------|--------------------------|-----------------------------|--------------------------|
| 2016-2017 | 8            | 1                | 7                      | 241            | 184                | 4                    | 3                   | 432                      | 159                         | 273                      |
| 2017-2018 | 3            | 0                | 3                      | 155            | 75                 | 12                   | 5                   | 247                      | 316                         | -69                      |
| 2018-2019 | 3            | 1                | 2                      | 249            | 71                 | 4                    | 3                   | 327                      | 245                         | 82                       |
| 2019-2020 | 27           | 2                | 25                     | 118            | 233                | 10                   | 0                   | 361                      | 311                         | 50                       |
| 2020-2021 | 0            | 30               | -30                    | 101            | 8                  | 4                    | 7                   | 120                      | 506                         | -386                     |
| Average   | 8            | 7                | 1                      | 173            | 114                | 7                    | 4                   | 297                      | 307                         | -10                      |