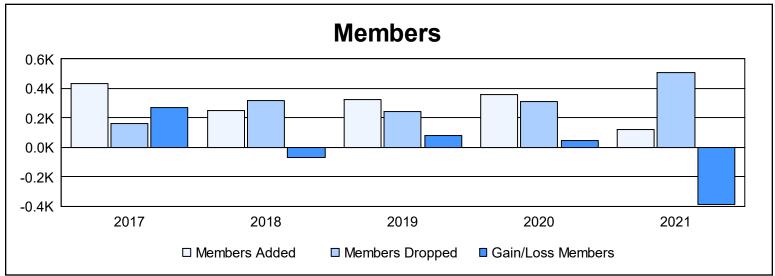

District B 5 As of June 2021 Cumulative

| Year      | New<br>Clubs | Dropped<br>Clubs | Gain/<br>Loss<br>Clubs | New<br>Members | Charter<br>Members | Reinstate<br>Members | Transfer<br>Members | Total<br>Member<br>Added | Total<br>Members<br>Dropped | Gain/<br>Loss<br>Members |
|-----------|--------------|------------------|------------------------|----------------|--------------------|----------------------|---------------------|--------------------------|-----------------------------|--------------------------|
| 2016-2017 | 8            | 1                | 7                      | 241            | 184                | 4                    | 3                   | 432                      | 159                         | 273                      |
| 2017-2018 | 3            | 0                | 3                      | 155            | 75                 | 12                   | 5                   | 247                      | 316                         | -69                      |
| 2018-2019 | 3            | 1                | 2                      | 249            | 71                 | 4                    | 3                   | 327                      | 245                         | 82                       |
| 2019-2020 | 27           | 2                | 25                     | 118            | 233                | 10                   | 0                   | 361                      | 311                         | 50                       |
| 2020-2021 | 0            | 30               | -30                    | 101            | 8                  | 4                    | 7                   | 120                      | 506                         | -386                     |
| Average   | 8            | 7                | 1                      | 173            | 114                | 7                    | 4                   | 297                      | 307                         | -10                      |